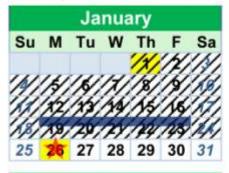

# 2015 COACHING CALENDAR

| Su | M  | Tu | W  | Th | F  | Sa |
|----|----|----|----|----|----|----|
|    |    | 3  |    |    |    |    |
| 8  | *  | 10 | 11 | 12 | 13 | 14 |
| 15 | 16 | 17 | 18 | 19 | 20 | 21 |
| 22 | 23 | 24 | 25 | 26 | 27 | 28 |

| 40 Week Coaching Program 20 Fortnightly Payments |            |             |                |
|--------------------------------------------------|------------|-------------|----------------|
|                                                  |            |             |                |
| Feb 9 & 23                                       | May 4 & 18 | Aug 10 & 24 | Nov 2, 16 & 30 |
| Mar 9 & 23                                       | Jun 1 & 15 | Sep 7       |                |